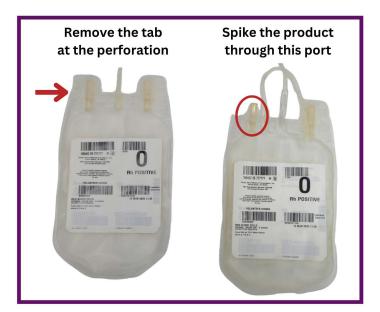

## **Blood Collection Bags**

The South Bend Medical Foundation Blood Bank will be changing its blood collection bags from BioFlex I to BioFlex II.

- Component container is made of an alternate FDA-approved non-DEHP PVC
- Bag size, volume, additive and expiration are all the same
- Satellite plasma bag is 600ml, which may affect thaw time
- Port is an integrated tab that gets removed prior to accessing the product
- See example below