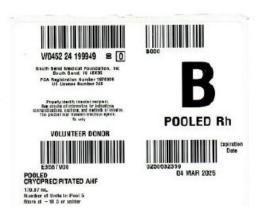

You will notice there will be a new pooled cryo product label when there is a mix of Rh positive and negative products in the pool. An example of that label is below. It is important that you confirm this new label is compatible with your LIS.