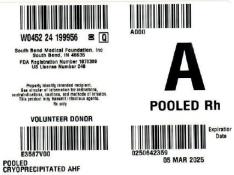

You will notice there will be a new pooled cryo product label when there is a mix of Rh positive and negative products in the pool. An example of that label is below. It is important that you confirm this new label is compatible with your LIS.