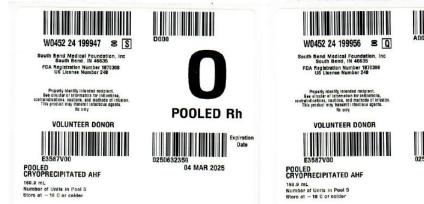

You will notice there will be a new pooled cryo product label when there is a mix of Rh positive and negative products in the pool. An example of that label is below. It is important that you confirm this new label is compatible with your LIS.