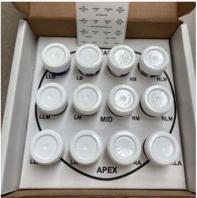

## **Prostate Biopsy Kits**

SBMF will be transitioning to a new Prostate Biopsy kit like the one shown below. Distribution of the new kits will begin once our current inventory has been depleted.

## **Collection Instructions:**

Open the box and pull ONLY the corresponding container to the biopsy being taken, have the physician dispense the biopsy directly into the formalin. Label the container with two patient identifiers, for example, name and DOB. Place the provided location sticker on the container, not the lid.